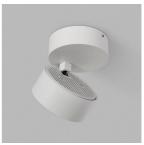

#### Description

Downlight for indoor use; Adjustable type, stylish apperance; 90degree tilt and 355degree rotate;