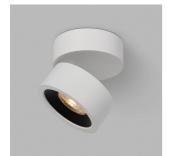

# 10W Adjustable Surface Mounted Downlight

#### Description

Downlight for indoor use; Adjustable type, stylish apperance; 90degree tilt and 355degree rotate;

## Finish

Black/White

### Material

Aluminium