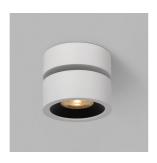

# 10W Adjustable Surface Mounted Downlight

#### Description

Downlight for indoor use; Adjustable type, stylish apperance; 90degree tilt and 355degree rotate;

## Finish

Black/White

### Material

Aluminium