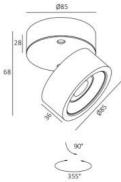

#### Description

Downlight for indoor use; Adjustable type, stylish apperance; 90degree tilt and 355degree rotate;