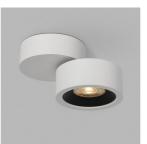

# 10W Adjustable Surface Mounted Downlight

#### Description

Downlight for indoor use; Adjustable type, stylish apperance; 90degree tilt and 355degree rotate;

## Finish

Black/White

### Material

Aluminium